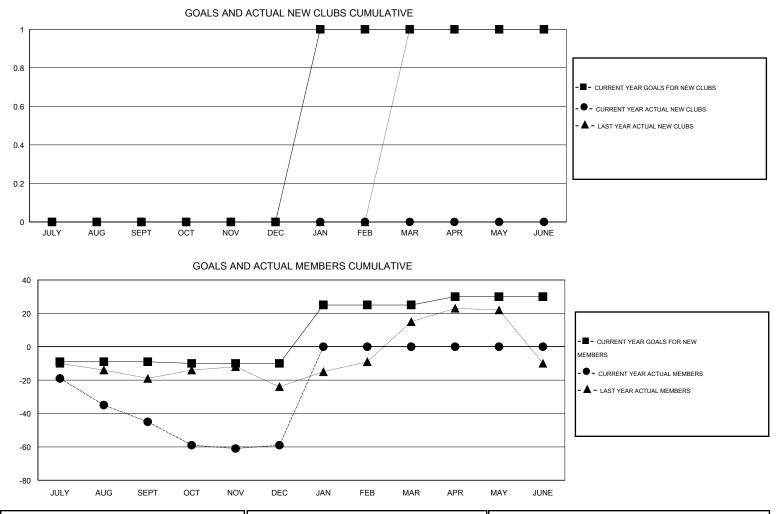

## LOCATION WASHINGTON

 $\mathsf{GMT} \mathsf{\,CA} \ 2$ 

|               |                  | Clubs             |                  |                  | Members               |                    |                                     |                    |                  |  |
|---------------|------------------|-------------------|------------------|------------------|-----------------------|--------------------|-------------------------------------|--------------------|------------------|--|
|               | RESU             | LTS FOR 2015-2016 |                  |                  | RESULTS FOR 2015-2016 |                    |                                     |                    |                  |  |
| QUARTER       | NEW CLUB<br>GOAL | NEW CLUBS         | DROPPED<br>CLUBS | NET<br>GAIN/LOSS | QUARTER               | NEW MEMBER<br>GOAL | CHARTER AND<br>NEW MEMBERS<br>ADDED | DROPPED<br>MEMBERS | NET<br>GAIN/LOSS |  |
| JULY/AUG/SEPT | 0                | 0                 | 0                | 0                | JULY/AUG/SEPT         | -9                 | 15                                  | 60                 | -45              |  |
| OCT/NOV/DEC   | 0                | 0                 | 1                | -1               | OCT/NOV/DEC           | -1                 | 36                                  | 50                 | -14              |  |
| JAN/FEB/MAR   | 1                | 0                 | 0                | 0                | JAN/FEB/MAR           | 35                 | 0                                   | 0                  | 0                |  |
| APR/MAY/JUNE  | 0                | 0                 | 0                | 0                | APR/MAY/JUNE          | 5                  | 0                                   | 0                  | 0                |  |

| DROPPED CLUBS: 1 |     | 24 CLUBS OF 52 ADDED 1 OR MORE | GENDER DISTRIBUTION   |              |     |
|------------------|-----|--------------------------------|-----------------------|--------------|-----|
|                  |     | NEW MEMBERS                    | MALE                  | 814 (67.27%) |     |
| DROPPED MEMBERS  |     |                                | FEMALE                | 396 (32.73%) |     |
| DECEASED         | 14  | CLICK HERE FOR HEALTH          |                       |              | 223 |
| CLUB CANCELLED   | 0   | ASSESSMENT DATA                | FAMILY UNIT MEMBERS   |              |     |
| OTHER            | 96  |                                | HEAD OF HOUSEHOLD     |              |     |
| TOTAL            | 110 |                                | NON-HEAD OF HOUSEHOLD |              |     |